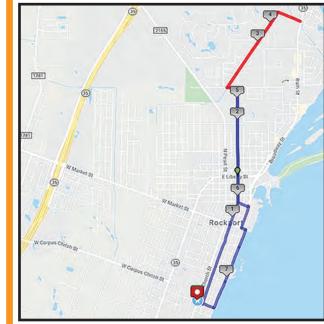

Tule Creek Hike and Bike Trail is open from sunrise to sunset and is just over 1 mile starting at the trail head at the north entrance of Walmart (turn right into the parking area in front of the gazebo) and connects via Enterprise Blvd. to the

Memorial Park trail system.