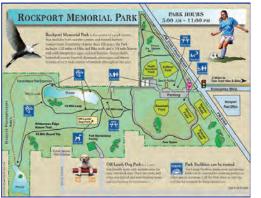

## Memorial Park

| #          | Historical Siles in Downtown Rockport                     |              |
|------------|-----------------------------------------------------------|--------------|
| 1          | Rockport Big Blue Crab                                    | Down         |
| 2          | Hoopes-Smith House                                        |              |
| 3          | Fulton-Bruhl House                                        |              |
| 4          | Rockport Spirit Columns                                   | Stroll       |
| 5          | Texas Maritime Museum                                     | 4 mile - c   |
| 6          | Rockport Center for the Arts                              | 2  mile - m  |
| 7          | Rockport Marine Lab                                       | 2 mile - n   |
| 8<br>9     | Rockport Aquarium<br>Woman's Club of Aransas County       |              |
| 10         | Rockport Seafood Industry                                 |              |
| 11         | Rockport Harbor                                           |              |
| 12         | The Packeries of Rockport                                 |              |
| 13         | Rockport Wharves and Pavilions                            | Hwy 35       |
| 14         | Site of Aransas Hotel in Rockport                         | 114-7        |
| 15         | Rockport's Grand Hotels                                   |              |
| 16         | Sorenson-Stair Building                                   |              |
| 17         | Rockport Shipyards                                        |              |
| 18         | First United Methodist Church                             |              |
| 19         | Moore House                                               |              |
| 20         | The Rockport Pilot                                        |              |
| 21         | The San Antonio and Aransas Pass Railroad / Depot by RCAD | No           |
| 22<br>23   | The Wood House                                            | North        |
| 23<br>24   | Leopold M. Bracht House Sacred Heart Catholic Church      |              |
| 25         | Aransas County Courthouse                                 |              |
| 26         | St. Peter's Episcopal Church Marker                       |              |
| 27         | A.L. Bracht House                                         |              |
| 28         | History Center - 801 E. Cedar @ Church                    | 19 Chur      |
| 29         | Baldwin-Brundrett House                                   | 19           |
| 30         | Joe & Bertha Harper House                                 | 18           |
| 31         | Smith-Brundrett House                                     | MatketSt     |
| 32         | Wood-Jackson House                                        | Ret          |
| 33         | Rockport School                                           | S.           |
| 34         | First Presbyterian Church                                 | Austin       |
| 35         | Rockport Volunteer Fire Department                        | AUST         |
| 36         | Jackson Family Maritime Companies                         | Walking Tou  |
| $\bigstar$ | Rockport-Fulton Chamber of Commerce & Visitor Center      | Visito       |
| #          | Historical Sites in Downtown Fulton                       | Dowr         |
| 1          | Fulton Cemetery - 5th and Myrtle Sts                      | DOW          |
| 2          | Site of Marion Packing Company                            | Ê            |
| 3          | Fulton Community Church                                   | 1 Mile       |
| 4          | Fulton Schoolhouse Museum                                 | Stroll Rou   |
| 5          | Fulton Harbor                                             |              |
| 6          | Fulton Community                                          |              |
| 7          | Fulton Seafood Industry                                   |              |
| 8          | Cottages and Tourist Courts                               | Futton Rue   |
| _          | Fulton's Packeries                                        | nR           |
| _          | Fulton Mansion - 317 Fulton Beach Rd.                     |              |
| 11         | Casterline Fish Company                                   | Tend         |
|            | Fulton Convention Center (Paws & Taws)                    | tenderson st |
|            |                                                           | S.           |