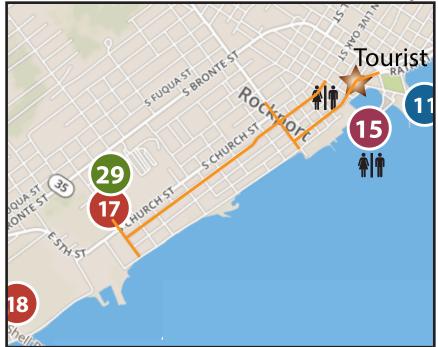

### Southern Trail

- The beginning of the trail is located at the Connie Hagar Cottage Sanctuary (corner of Church and First streets).
- The six-foot-wide concrete sidewalk traverses South Rockport, connecting with other hike and bike trails in the City of Rockport.
- The 1.7-mile trail enables one to walk safely from South Rockport to the Tule Pavilion.

#### Directions for safe bike route

- Begin at the Connie Hagar parking lot trail head (E. 1st and Church St)
- Proceed down 1st St stay on Aransas Pathways Bike / Hike Trail
- Take a left on Live Oak and continue on trail
- Cross Market St and continue on Live Oak to Enterprise
- Cross Enterprise go left on sidewalk to Tule Hike and Bike trail to pavilion at end of trail head.
- At trail head turn around and proceed back.
- After crossing Market St proceed to Wharf St and go left
- Cross Main St and proceed to Water St
- Take Water St and take a right on 1st St back to Connie Hagar trail head.