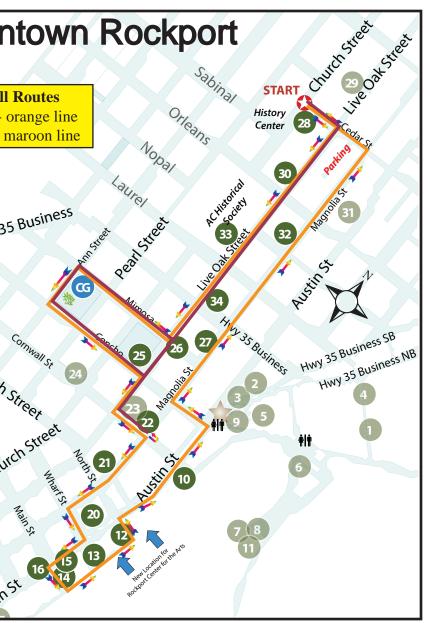

## Memorial Park

| #          | Historical Siles in Downtown Rockport                     |              |
|------------|-----------------------------------------------------------|--------------|
| 1          | Rockport Big Blue Crab                                    | Down         |
| 2          | Hoopes-Smith House                                        |              |
| 3          | Fulton-Bruhl House                                        |              |
| 4          | Rockport Spirit Columns                                   | Stroll       |
| 5          | Texas Maritime Museum                                     | 4 mile - c   |
| 6          | Rockport Center for the Arts                              | 2  mile - m  |
| 7          | Rockport Marine Lab                                       | 2 mile - n   |
| 8<br>9     | Rockport Aquarium<br>Woman's Club of Aransas County       |              |
| 10         | Rockport Seafood Industry                                 |              |
| 11         | Rockport Harbor                                           |              |
| 12         | The Packeries of Rockport                                 |              |
| 13         | Rockport Wharves and Pavilions                            | Hwy 35       |
| 14         | Site of Aransas Hotel in Rockport                         | 114-7        |
| 15         | Rockport's Grand Hotels                                   |              |
| 16         | Sorenson-Stair Building                                   |              |
| 17         | Rockport Shipyards                                        |              |
| 18         | First United Methodist Church                             |              |
| 19         | Moore House                                               |              |
| 20         | The Rockport Pilot                                        |              |
| 21         | The San Antonio and Aransas Pass Railroad / Depot by RCAD | No           |
| 22<br>23   | The Wood House                                            | North        |
| 23<br>24   | Leopold M. Bracht House Sacred Heart Catholic Church      |              |
| 25         | Aransas County Courthouse                                 |              |
| 26         | St. Peter's Episcopal Church Marker                       |              |
| 27         | A.L. Bracht House                                         |              |
| 28         | History Center - 801 E. Cedar @ Church                    | 19 Chur      |
| 29         | Baldwin-Brundrett House                                   | 19           |
| 30         | Joe & Bertha Harper House                                 | 18           |
| 31         | Smith-Brundrett House                                     | MatketSt     |
| 32         | Wood-Jackson House                                        | Ret          |
| 33         | Rockport School                                           | S.           |
| 34         | First Presbyterian Church                                 | Austin       |
| 35         | Rockport Volunteer Fire Department                        | AUST         |
| 36         | Jackson Family Maritime Companies                         | Walking Tou  |
| $\bigstar$ | Rockport-Fulton Chamber of Commerce & Visitor Center      | Visito       |
| #          | Historical Sites in Downtown Fulton                       | Dowr         |
| 1          | Fulton Cemetery - 5th and Myrtle Sts                      | DOW          |
| 2          | Site of Marion Packing Company                            | Ê            |
| 3          | Fulton Community Church                                   | 1 Mile       |
| 4          | Fulton Schoolhouse Museum                                 | Stroll Rou   |
| 5          | Fulton Harbor                                             |              |
| 6          | Fulton Community                                          |              |
| 7          | Fulton Seafood Industry                                   |              |
| 8          | Cottages and Tourist Courts                               | Futton Rue   |
| _          | Fulton's Packeries                                        | nR           |
| _          | Fulton Mansion - 317 Fulton Beach Rd.                     |              |
| 11         | Casterline Fish Company                                   | Tend         |
|            | Fulton Convention Center (Paws & Taws)                    | tenderson st |
|            |                                                           | S.           |