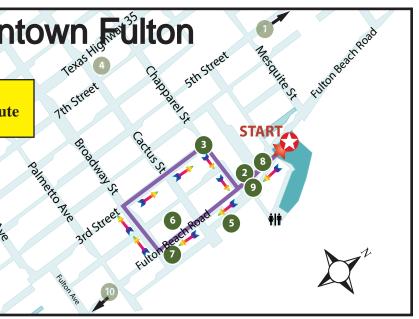

## Memorial Park

| #          | Historical Siles in Downtown Rockport                     |              |
|------------|-----------------------------------------------------------|--------------|
| 1          | Rockport Big Blue Crab                                    | Down         |
| 2          | Hoopes-Smith House                                        |              |
| 3          | Fulton-Bruhl House                                        |              |
| 4          | Rockport Spirit Columns                                   | Stroll       |
| 5          | Texas Maritime Museum                                     | 4 mile - c   |
| 6          | Rockport Center for the Arts                              | 2  mile - m  |
| 7          | Rockport Marine Lab                                       | 2 mile - n   |
| 8<br>9     | Rockport Aquarium<br>Woman's Club of Aransas County       |              |
| 10         | Rockport Seafood Industry                                 |              |
| 11         | Rockport Harbor                                           |              |
| 12         | The Packeries of Rockport                                 |              |
| 13         | Rockport Wharves and Pavilions                            | Hwy 35       |
| 14         | Site of Aransas Hotel in Rockport                         | 114-7        |
| 15         | Rockport's Grand Hotels                                   |              |
| 16         | Sorenson-Stair Building                                   |              |
| 17         | Rockport Shipyards                                        |              |
| 18         | First United Methodist Church                             |              |
| 19         | Moore House                                               |              |
| 20         | The Rockport Pilot                                        |              |
| 21         | The San Antonio and Aransas Pass Railroad / Depot by RCAD | No           |
| 22<br>23   | The Wood House                                            | North        |
| 23<br>24   | Leopold M. Bracht House Sacred Heart Catholic Church      |              |
| 25         | Aransas County Courthouse                                 |              |
| 26         | St. Peter's Episcopal Church Marker                       |              |
| 27         | A.L. Bracht House                                         |              |
| 28         | History Center - 801 E. Cedar @ Church                    | 19 Chur      |
| 29         | Baldwin-Brundrett House                                   | 19           |
| 30         | Joe & Bertha Harper House                                 | 18           |
| 31         | Smith-Brundrett House                                     | MatketSt     |
| 32         | Wood-Jackson House                                        | Ret          |
| 33         | Rockport School                                           | S.           |
| 34         | First Presbyterian Church                                 | Austin       |
| 35         | Rockport Volunteer Fire Department                        | AUST         |
| 36         | Jackson Family Maritime Companies                         | Walking Tou  |
| $\bigstar$ | Rockport-Fulton Chamber of Commerce & Visitor Center      | Visito       |
| #          | Historical Sites in Downtown Fulton                       | Dowr         |
| 1          | Fulton Cemetery - 5th and Myrtle Sts                      | DOW          |
| 2          | Site of Marion Packing Company                            | Ê            |
| 3          | Fulton Community Church                                   | 1 Mile       |
| 4          | Fulton Schoolhouse Museum                                 | Stroll Rou   |
| 5          | Fulton Harbor                                             |              |
| 6          | Fulton Community                                          |              |
| 7          | Fulton Seafood Industry                                   |              |
| 8          | Cottages and Tourist Courts                               | Futton Rue   |
| _          | Fulton's Packeries                                        | nR           |
| _          | Fulton Mansion - 317 Fulton Beach Rd.                     |              |
| 11         | Casterline Fish Company                                   | Tend         |
|            | Fulton Convention Center (Paws & Taws)                    | tenderson st |
|            |                                                           | S.           |