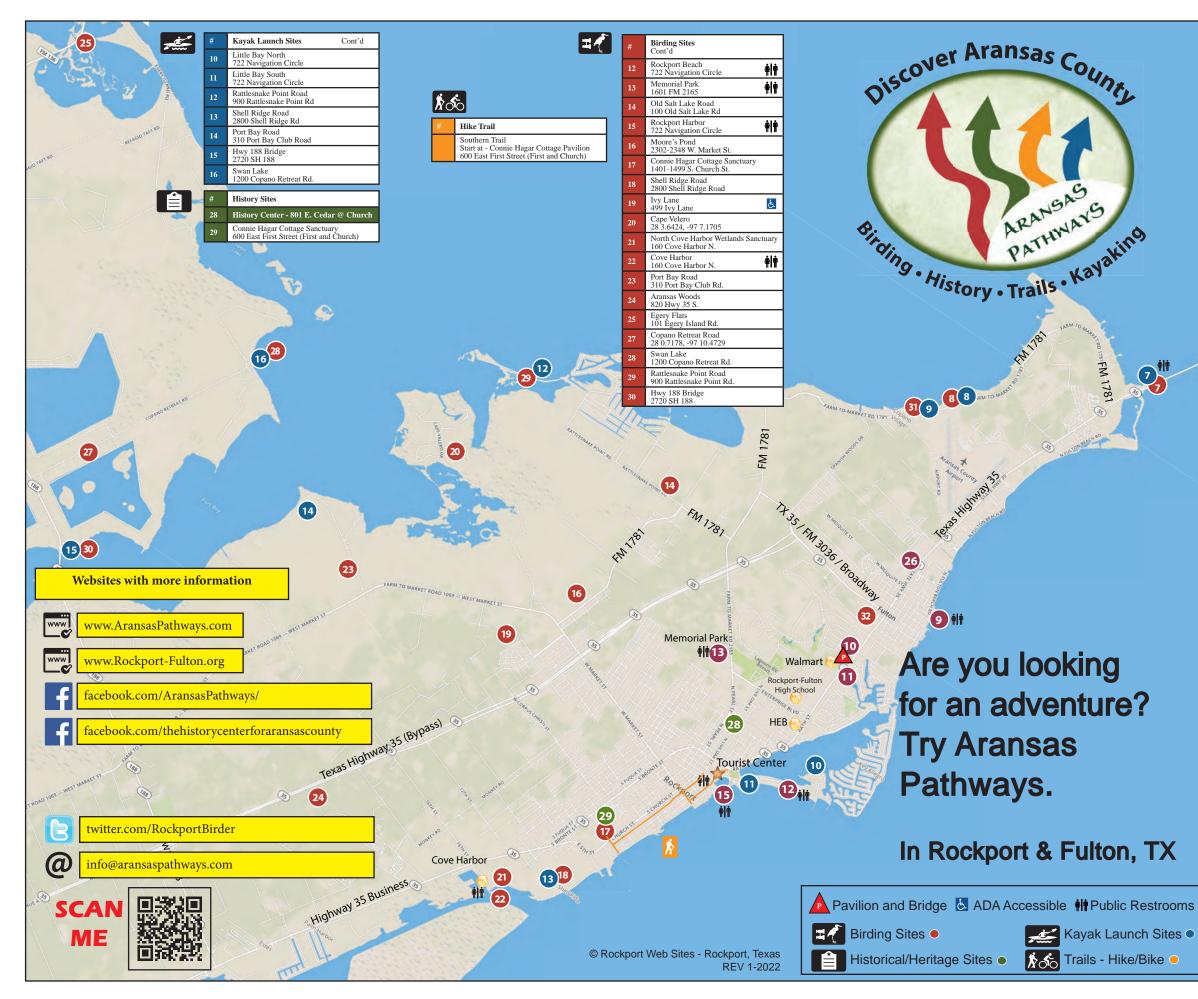

| the second secon |                                       |                                                                                                                                                                                                                                                                                                                                                                                                                                                                                       |               |  |  |
|--------------------------------------------------------------------------------------------------------------------------------------------------------------------------------------------------------------------------------------------------------------------------------------------------------------------------------------------------------------------------------------------------------------------------------------------------------------------------------------------------------------------------------------------------------------------------------------------------------------------------------------------------------------------------------------------------------------------------------------------------------------------------------------------------------------------------------------------------------------------------------------------------------------------------------------------------------------------------------------------------------------------------------------------------------------------------------------------------------------------------------------------------------------------------------------------------------------------------------------------------------------------------------------------------------------------------------------------------------------------------------------------------------------------------------------------------------------------------------------------------------------------------------------------------------------------------------------------------------------------------------------------------------------------------------------------------------------------------------------------------------------------------------------------------------------------------------------------------------------------------------------------------------------------------------------------------------------------------------------------------------------------------------------------------------------------------------------------------------------------------------|---------------------------------------|---------------------------------------------------------------------------------------------------------------------------------------------------------------------------------------------------------------------------------------------------------------------------------------------------------------------------------------------------------------------------------------------------------------------------------------------------------------------------------------|---------------|--|--|
|                                                                                                                                                                                                                                                                                                                                                                                                                                                                                                                                                                                                                                                                                                                                                                                                                                                                                                                                                                                                                                                                                                                                                                                                                                                                                                                                                                                                                                                                                                                                                                                                                                                                                                                                                                                                                                                                                                                                                                                                                                                                                                                                |                                       |                                                                                                                                                                                                                                                                                                                                                                                                                                                                                       |               |  |  |
|                                                                                                                                                                                                                                                                                                                                                                                                                                                                                                                                                                                                                                                                                                                                                                                                                                                                                                                                                                                                                                                                                                                                                                                                                                                                                                                                                                                                                                                                                                                                                                                                                                                                                                                                                                                                                                                                                                                                                                                                                                                                                                                                | Z                                     | 5 5                                                                                                                                                                                                                                                                                                                                                                                                                                                                                   |               |  |  |
| <b>=</b>                                                                                                                                                                                                                                                                                                                                                                                                                                                                                                                                                                                                                                                                                                                                                                                                                                                                                                                                                                                                                                                                                                                                                                                                                                                                                                                                                                                                                                                                                                                                                                                                                                                                                                                                                                                                                                                                                                                                                                                                                                                                                                                       | #                                     | Birding Sites                                                                                                                                                                                                                                                                                                                                                                                                                                                                         | ٦             |  |  |
|                                                                                                                                                                                                                                                                                                                                                                                                                                                                                                                                                                                                                                                                                                                                                                                                                                                                                                                                                                                                                                                                                                                                                                                                                                                                                                                                                                                                                                                                                                                                                                                                                                                                                                                                                                                                                                                                                                                                                                                                                                                                                                                                | 1                                     | Aransas National Wildlife Refuge<br>6907 Hwy 35 N.                                                                                                                                                                                                                                                                                                                                                                                                                                    | İ             |  |  |
|                                                                                                                                                                                                                                                                                                                                                                                                                                                                                                                                                                                                                                                                                                                                                                                                                                                                                                                                                                                                                                                                                                                                                                                                                                                                                                                                                                                                                                                                                                                                                                                                                                                                                                                                                                                                                                                                                                                                                                                                                                                                                                                                | 2                                     | Cavasso Creek<br>6902 Hwy 35 N.                                                                                                                                                                                                                                                                                                                                                                                                                                                       |               |  |  |
|                                                                                                                                                                                                                                                                                                                                                                                                                                                                                                                                                                                                                                                                                                                                                                                                                                                                                                                                                                                                                                                                                                                                                                                                                                                                                                                                                                                                                                                                                                                                                                                                                                                                                                                                                                                                                                                                                                                                                                                                                                                                                                                                | 3                                     | Holiday Beach Pond<br>209 Lakeview Dr.                                                                                                                                                                                                                                                                                                                                                                                                                                                |               |  |  |
|                                                                                                                                                                                                                                                                                                                                                                                                                                                                                                                                                                                                                                                                                                                                                                                                                                                                                                                                                                                                                                                                                                                                                                                                                                                                                                                                                                                                                                                                                                                                                                                                                                                                                                                                                                                                                                                                                                                                                                                                                                                                                                                                | 4                                     | The Big Tree<br>1600 Twelfth St.                                                                                                                                                                                                                                                                                                                                                                                                                                                      |               |  |  |
|                                                                                                                                                                                                                                                                                                                                                                                                                                                                                                                                                                                                                                                                                                                                                                                                                                                                                                                                                                                                                                                                                                                                                                                                                                                                                                                                                                                                                                                                                                                                                                                                                                                                                                                                                                                                                                                                                                                                                                                                                                                                                                                                | 5                                     |                                                                                                                                                                                                                                                                                                                                                                                                                                                                                       | İ             |  |  |
|                                                                                                                                                                                                                                                                                                                                                                                                                                                                                                                                                                                                                                                                                                                                                                                                                                                                                                                                                                                                                                                                                                                                                                                                                                                                                                                                                                                                                                                                                                                                                                                                                                                                                                                                                                                                                                                                                                                                                                                                                                                                                                                                | 6                                     | Copano Bay (Causeway) North<br>28 8.1202, -97 0.6131                                                                                                                                                                                                                                                                                                                                                                                                                                  |               |  |  |
|                                                                                                                                                                                                                                                                                                                                                                                                                                                                                                                                                                                                                                                                                                                                                                                                                                                                                                                                                                                                                                                                                                                                                                                                                                                                                                                                                                                                                                                                                                                                                                                                                                                                                                                                                                                                                                                                                                                                                                                                                                                                                                                                | 7                                     | Copano Bay Fishing (Causeway) South<br>28 6.7965, -97 1.4639                                                                                                                                                                                                                                                                                                                                                                                                                          | İ             |  |  |
|                                                                                                                                                                                                                                                                                                                                                                                                                                                                                                                                                                                                                                                                                                                                                                                                                                                                                                                                                                                                                                                                                                                                                                                                                                                                                                                                                                                                                                                                                                                                                                                                                                                                                                                                                                                                                                                                                                                                                                                                                                                                                                                                | 8                                     | Howard Murph Memorial Park<br>28 5.7429, -97 3.1526                                                                                                                                                                                                                                                                                                                                                                                                                                   |               |  |  |
|                                                                                                                                                                                                                                                                                                                                                                                                                                                                                                                                                                                                                                                                                                                                                                                                                                                                                                                                                                                                                                                                                                                                                                                                                                                                                                                                                                                                                                                                                                                                                                                                                                                                                                                                                                                                                                                                                                                                                                                                                                                                                                                                | 9                                     |                                                                                                                                                                                                                                                                                                                                                                                                                                                                                       | 11            |  |  |
|                                                                                                                                                                                                                                                                                                                                                                                                                                                                                                                                                                                                                                                                                                                                                                                                                                                                                                                                                                                                                                                                                                                                                                                                                                                                                                                                                                                                                                                                                                                                                                                                                                                                                                                                                                                                                                                                                                                                                                                                                                                                                                                                | 10                                    | 2601 Hwy 35 N.                                                                                                                                                                                                                                                                                                                                                                                                                                                                        | <u>е</u>      |  |  |
|                                                                                                                                                                                                                                                                                                                                                                                                                                                                                                                                                                                                                                                                                                                                                                                                                                                                                                                                                                                                                                                                                                                                                                                                                                                                                                                                                                                                                                                                                                                                                                                                                                                                                                                                                                                                                                                                                                                                                                                                                                                                                                                                | 11                                    | (Tule East) 2002 Tule Park Dr.                                                                                                                                                                                                                                                                                                                                                                                                                                                        | <u>ل</u> ے    |  |  |
|                                                                                                                                                                                                                                                                                                                                                                                                                                                                                                                                                                                                                                                                                                                                                                                                                                                                                                                                                                                                                                                                                                                                                                                                                                                                                                                                                                                                                                                                                                                                                                                                                                                                                                                                                                                                                                                                                                                                                                                                                                                                                                                                | 26                                    | 4140 Hwy 35 N.<br>Airport Road                                                                                                                                                                                                                                                                                                                                                                                                                                                        | <u>ę</u> .    |  |  |
|                                                                                                                                                                                                                                                                                                                                                                                                                                                                                                                                                                                                                                                                                                                                                                                                                                                                                                                                                                                                                                                                                                                                                                                                                                                                                                                                                                                                                                                                                                                                                                                                                                                                                                                                                                                                                                                                                                                                                                                                                                                                                                                                | 31                                    |                                                                                                                                                                                                                                                                                                                                                                                                                                                                                       |               |  |  |
|                                                                                                                                                                                                                                                                                                                                                                                                                                                                                                                                                                                                                                                                                                                                                                                                                                                                                                                                                                                                                                                                                                                                                                                                                                                                                                                                                                                                                                                                                                                                                                                                                                                                                                                                                                                                                                                                                                                                                                                                                                                                                                                                |                                       | 28 5.2852, -97 3.5277<br>Henderson Nature Site                                                                                                                                                                                                                                                                                                                                                                                                                                        |               |  |  |
|                                                                                                                                                                                                                                                                                                                                                                                                                                                                                                                                                                                                                                                                                                                                                                                                                                                                                                                                                                                                                                                                                                                                                                                                                                                                                                                                                                                                                                                                                                                                                                                                                                                                                                                                                                                                                                                                                                                                                                                                                                                                                                                                | 32                                    | Henderson Nature Site<br>1010 Palmetto Ave.<br>Pathways Center/ Bridge/ Tule West                                                                                                                                                                                                                                                                                                                                                                                                     | ર્લ્ડ         |  |  |
|                                                                                                                                                                                                                                                                                                                                                                                                                                                                                                                                                                                                                                                                                                                                                                                                                                                                                                                                                                                                                                                                                                                                                                                                                                                                                                                                                                                                                                                                                                                                                                                                                                                                                                                                                                                                                                                                                                                                                                                                                                                                                                                                | 32                                    | Henderson Nature Site<br>1010 Palmetto Ave.<br>Pathways Center/ Bridge/ Tule West<br>2601 Hwy 35 N.                                                                                                                                                                                                                                                                                                                                                                                   | <u>ل</u>      |  |  |
| <u>*</u>                                                                                                                                                                                                                                                                                                                                                                                                                                                                                                                                                                                                                                                                                                                                                                                                                                                                                                                                                                                                                                                                                                                                                                                                                                                                                                                                                                                                                                                                                                                                                                                                                                                                                                                                                                                                                                                                                                                                                                                                                                                                                                                       | 32                                    | Henderson Nature Site<br>1010 Palmetto Ave.<br>Pathways Center/ Bridge/ Tule West<br>2601 Hwy 35 N.<br>Kayak Launch Sites                                                                                                                                                                                                                                                                                                                                                             |               |  |  |
| <b>*</b>                                                                                                                                                                                                                                                                                                                                                                                                                                                                                                                                                                                                                                                                                                                                                                                                                                                                                                                                                                                                                                                                                                                                                                                                                                                                                                                                                                                                                                                                                                                                                                                                                                                                                                                                                                                                                                                                                                                                                                                                                                                                                                                       | 32<br>P<br>#<br>1                     | Henderson Nature Site<br>1010 Palmetto Ave.<br>Pathways Center/ Bridge/ Tule West<br>2601 Hwy 35 N.<br>Kayak Launch Sites                                                                                                                                                                                                                                                                                                                                                             | <u>ک</u><br>ا |  |  |
| <b></b>                                                                                                                                                                                                                                                                                                                                                                                                                                                                                                                                                                                                                                                                                                                                                                                                                                                                                                                                                                                                                                                                                                                                                                                                                                                                                                                                                                                                                                                                                                                                                                                                                                                                                                                                                                                                                                                                                                                                                                                                                                                                                                                        | 32<br>#<br>1<br>2                     | Henderson Nature Site<br>1010 Palmetto Ave.<br>Pathways Center/ Bridge/ Tule West<br>2601 Hwy 35 N.<br>Kayak Launch Sites<br>Aransas National Wildlife Refuge<br>6907 Hwy 35 N.<br>Cavasso Creek<br>6902 Hwy 35 N.<br>The Big Tree                                                                                                                                                                                                                                                    |               |  |  |
|                                                                                                                                                                                                                                                                                                                                                                                                                                                                                                                                                                                                                                                                                                                                                                                                                                                                                                                                                                                                                                                                                                                                                                                                                                                                                                                                                                                                                                                                                                                                                                                                                                                                                                                                                                                                                                                                                                                                                                                                                                                                                                                                | 32<br>#<br>1<br>2<br>3                | Henderson Nature Site<br>1010 Palmetto Ave.<br>Pathways Center/ Bridge/ Tule West<br>2601 Hwy 35 N.<br>Kayak Launch Sites<br>Aransas National Wildlife Refuge<br>6907 Hwy 35 N.<br>Cavasso Creek<br>6902 Hwy 35 N.<br>The Big Tree<br>1600 Twelfth St.<br>St. Charles Bay Kayak Site (Lamar NavDist)                                                                                                                                                                                  |               |  |  |
| <b>Here</b>                                                                                                                                                                                                                                                                                                                                                                                                                                                                                                                                                                                                                                                                                                                                                                                                                                                                                                                                                                                                                                                                                                                                                                                                                                                                                                                                                                                                                                                                                                                                                                                                                                                                                                                                                                                                                                                                                                                                                                                                                                                                                                                    | 32<br>#<br>1<br>2<br>3<br>4           | Henderson Nature Site<br>1010 Palmetto Ave.<br>Pathways Center/ Bridge/ Tule West<br>2601 Hwy 35 N.<br>Kayak Launch Sites<br>Aransas National Wildlife Refuge<br>6907 Hwy 35 N.<br>Cavasso Creek<br>6902 Hwy 35 N.<br>The Big Tree<br>1600 Twelfth St.<br>St. Charles Bay Kayak Site (Lamar NavDist)<br>106 Lamar Beach Rd.<br>Goose Island State Park Fishing Pier                                                                                                                   | 1             |  |  |
|                                                                                                                                                                                                                                                                                                                                                                                                                                                                                                                                                                                                                                                                                                                                                                                                                                                                                                                                                                                                                                                                                                                                                                                                                                                                                                                                                                                                                                                                                                                                                                                                                                                                                                                                                                                                                                                                                                                                                                                                                                                                                                                                | 32<br>#<br>1<br>2<br>3                | Henderson Nature Site<br>1010 Palmetto Ave.<br>Pathways Center/ Bridge/ Tule West<br>2601 Hwy 35 N.<br>Kayak Launch Sites<br>Aransas National Wildlife Refuge<br>6907 Hwy 35 N.<br>Cavasso Creek<br>6902 Hwy 35 N.<br>The Big Tree<br>1600 Twelfth St.<br>St. Charles Bay Kayak Site (Lamar NavDist)<br>106 Lamar Beach Rd.<br>Goose Island State Park Fishing Pier<br>202 S. Palmetto<br>Copano Bay (Causeway) North                                                                 |               |  |  |
|                                                                                                                                                                                                                                                                                                                                                                                                                                                                                                                                                                                                                                                                                                                                                                                                                                                                                                                                                                                                                                                                                                                                                                                                                                                                                                                                                                                                                                                                                                                                                                                                                                                                                                                                                                                                                                                                                                                                                                                                                                                                                                                                | 32<br>#<br>1<br>2<br>3<br>4<br>5      | Henderson Nature Site<br>1010 Palmetto Ave.<br>Pathways Center/ Bridge/ Tule West<br>2601 Hwy 35 N.<br>Kayak Launch Sites<br>Aransas National Wildlife Refuge<br>6907 Hwy 35 N.<br>Cavasso Creek<br>6902 Hwy 35 N.<br>The Big Tree<br>1600 Twelfth St.<br>St. Charles Bay Kayak Site (Lamar NavDist)<br>106 Lamar Beach Rd.<br>Goose Island State Park Fishing Pier<br>202 S. Palmetto<br>Copano Bay (Causeway) North<br>28 8.1202, -97 0.6131<br>Copano Bay Fishing (Causeway) South |               |  |  |
|                                                                                                                                                                                                                                                                                                                                                                                                                                                                                                                                                                                                                                                                                                                                                                                                                                                                                                                                                                                                                                                                                                                                                                                                                                                                                                                                                                                                                                                                                                                                                                                                                                                                                                                                                                                                                                                                                                                                                                                                                                                                                                                                | 32<br>#<br>1<br>2<br>3<br>4<br>5<br>6 | Henderson Nature Site<br>1010 Palmetto Ave.<br>Pathways Center/ Bridge/ Tule West<br>2601 Hwy 35 N.<br>Kayak Launch Sites<br>Aransas National Wildlife Refuge<br>6907 Hwy 35 N.<br>Cavasso Creek<br>6902 Hwy 35 N.<br>The Big Tree<br>1600 Twelfth St.<br>St. Charles Bay Kayak Site (Lamar NavDist)<br>106 Lamar Beach Rd.<br>Goose Island State Park Fishing Pier<br>202 S. Palmetto<br>Copano Bay (Causeway) North<br>28 8.1202, -97 0.6131                                        |               |  |  |